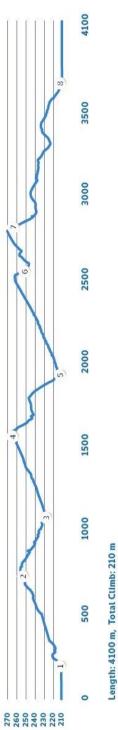

#### **COURSE:**

Length: 4.1 km, Elevation 210 m. The city circuit designed and built with respect to the modern trends of the XCO courses to provide a good view of the visitors and the competitors, both technically and physically.

# Race course