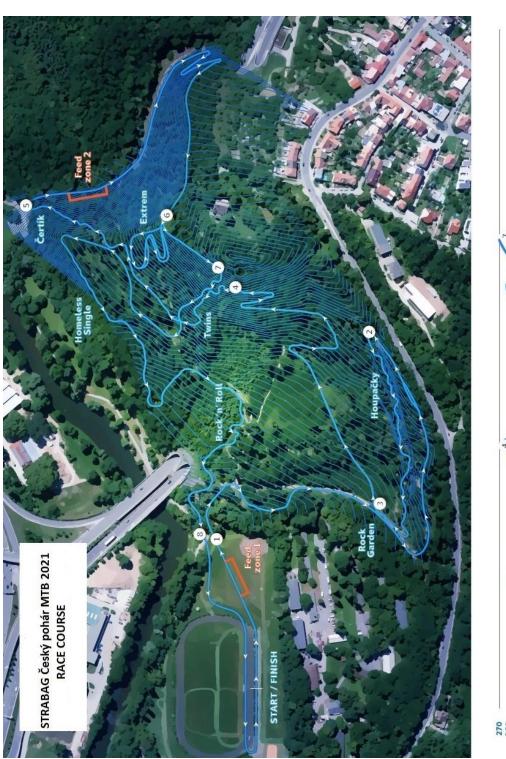

#### **COURSE:**

Length: 4.1 km, Elevation 210 m. The city circuit designed and built with respect to the modern trends of the XCO courses to provide a good view of the visitors and the competitors, both technically and physically.

THE COURSE HAS 5 SPECIAL SECTIONS MARKED IN THE RACE MAP:

- 1 Swings,
- 2 Rock Garden,
- 3 Twins, heavy parallel technical downhill with natural obstacles,
- 4 Čertík a natural downhill,
- 5 Extreme rocky section
- 6 Rock and roll, stone field (boulders) at moderate downhill

# Race course