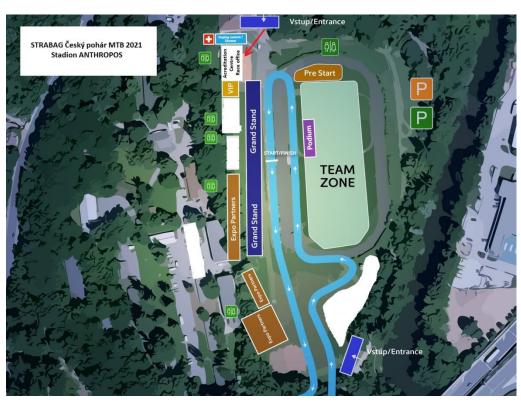

All Race participants will be marked with an identification tape authorizing entry and movement in the race area. ATTENTION this procedure will take place in KOBYLA Parking A-POINT (see the map on the next page)!)!

Arrival (Acreditation Points):

# Race course